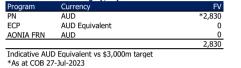

### Fixed and Floating Rate Term Oustandings (\$'m)

| Coupon       | Maturity  | 30-Jun-23 | Week FV | Year FV | 28-Jul-23 |
|--------------|-----------|-----------|---------|---------|-----------|
| 4.25%        | 20-Nov-23 | 1,520     | 0       | 0       | 1,520     |
| 2.25%        | 15-Aug-24 | 2,628     | 0       | 0       | 2,628     |
| 2.75%        | 16-Apr-25 | 1,250     | 0       | 0       | 1,250     |
| AONIA +17bps | 10-Jun-25 | 995       | 0       | 0       | 995       |
| 3.00%        | 20-Jul-26 | 3,540     | 0       | 0       | 3,540     |
| AONIA +31bps | 15-Jun-27 | 1,480     | 0       | 0       | 1,480     |
| 3.00%        | 20-Sep-27 | 1,500     | 0       | 0       | 1,500     |
| 3.00%        | 24-May-28 | 4,040     | 0       | 0       | 4,040     |
| Fixed        | May-29    | 0         | 0       | 0       | 0         |
| AONIA        | Jun-29    | 0         | 0       | 0       | 0         |
| 2.75%        | 24-May-30 | 3,865     | 0       | 0       | 3,865     |
| 1.75%        | 24-May-32 | 3,310     | 0       | 0       | 3,310     |
| 1.75%        | 24-May-34 | 2,000     | 0       | 500     | 2,500     |
| 2.00%        | 23-May-36 | 2,000     | 0       | 0       | 2,000     |
| 4.75%        | 24-May-38 | 1,000     | 0       | 0       | 1,000     |
| 2.25%        | 24-May-40 | 1,053     | 0       | 4       | 1,057     |
|              |           | 30,181    | 0       | *504    | 30,685    |

\*Year FV total only includes issuance