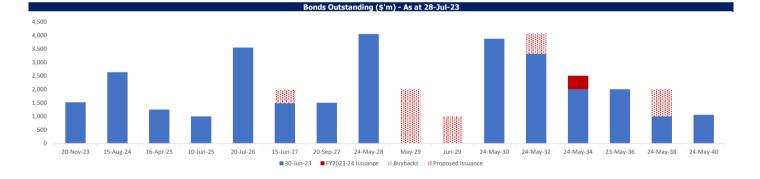

### Fixed and Floating Rate Term Oustandings (\$'m)

| Coupon       | Maturity  | 30-Jun-23 | Week FV | Year FV | 28-Jul-23 |
|--------------|-----------|-----------|---------|---------|-----------|
| 4.25%        | 20-Nov-23 | 1,520     | 0       | 0       | 1,520     |
| 2.25%        | 15-Aug-24 | 2,628     | 0       | 0       | 2,628     |
| 2.75%        | 16-Apr-25 | 1,250     | 0       | 0       | 1,250     |
| AONIA +17bps | 10-Jun-25 | 995       | 0       | 0       | 995       |
| 3.00%        | 20-Jul-26 | 3,540     | 0       | 0       | 3,540     |
| AONIA +31bps | 15-Jun-27 | 1,480     | 0       | 0       | 1,480     |
| 3.00%        | 20-Sep-27 | 1,500     | 0       | 0       | 1,500     |
| 3.00%        | 24-May-28 | 4,040     | 0       | 0       | 4,040     |
| Fixed        | May-29    | 0         | 0       | 0       | 0         |
| AONIA        | Jun-29    | 0         | 0       | 0       | 0         |
| 2.75%        | 24-May-30 | 3,865     | 0       | 0       | 3,865     |
| 1.75%        | 24-May-32 | 3,310     | 0       | 0       | 3,310     |
| 1.75%        | 24-May-34 | 2,000     | 0       | 500     | 2,500     |
| 2.00%        | 23-May-36 | 2,000     | 0       | 0       | 2,000     |
| 4.75%        | 24-May-38 | 1,000     | 0       | 0       | 1,000     |
| 2.25%        | 24-May-40 | 1,053     | 0       | 4       | 1,057     |
|              |           | 30,181    | 0       | *504    | 30,685    |

| Jul 2023 24-May-34 500 373<br>Jul 2023 24-May-40 4 2 FY2023-24 Budget<br>FY2023-24 Budget<br>FY2023-24 Easp Pre-Funding<br>FY 2023-24 Cash Raised To Date | 023    24-May-34    500    373      023    24-May-40    4    2      FY2022-23 Pre-Funding      FY2023-24 Less Pre-Funding      FY2023-24 Less Pre-Funding | FY2023-24 Issuance ('\$m) |           |     | FY2023-24 Maturiti | FY2023-24 Maturities & Buybacks ('\$m) |          |    | Program Details |                                   |     |
|-----------------------------------------------------------------------------------------------------------------------------------------------------------|-----------------------------------------------------------------------------------------------------------------------------------------------------------|---------------------------|-----------|-----|--------------------|----------------------------------------|----------|----|-----------------|-----------------------------------|-----|
| Jul 2023 24-May-40 4 2 FY2022-23 Pre-Funding<br>FY2022-23 Pre-Funding<br>FY 2023-24 Cash Raised To Date                                                   | 023 24-May-40 4 2 FY2022-23 Pre-Funding<br>FY2022-24 Less Pre-Funding<br>FY 2023-24 Less Pre-Funding<br>FY 2023-24 Cash Raised To Date                    | Issuance Date             | Maturity  | FV  | Cash Value         | Maturities/ Buyback                    | Maturity | FV | Cash Value      | FY2023-24 Term Issuance Cash Valu | e ( |
| FY2023-24 Less Pre-Funding<br>FY 2023-24 Cash Raised To Date                                                                                              | FY2023-24 Less Pre-Funding<br>FY 2023-24 Cash Raised To Date                                                                                              | Jul 2023                  | 24-May-34 | 500 | 373                |                                        |          |    |                 | FY2023-24 Budget                  |     |
| FY 2023-24 Cash Raised To Date                                                                                                                            | FY 2023-24 Cash Raised To Date                                                                                                                            | Jul 2023                  | 24-May-40 | 4   | 2                  |                                        |          |    |                 | FY2022-23 Pre-Funding             |     |
|                                                                                                                                                           |                                                                                                                                                           |                           |           |     |                    |                                        |          |    |                 | FY2023-24 Less Pre-Funding        |     |
| EV2022 24 Development                                                                                                                                     | FY2023-24 Remaining                                                                                                                                       |                           |           |     |                    |                                        |          |    |                 | FY 2023-24 Cash Raised To Date    |     |
| FT 2023-24 Remaining                                                                                                                                      |                                                                                                                                                           |                           |           |     |                    |                                        |          |    |                 | FY2023-24 Remaining               |     |
| Projected I onn Term Issuance - Ca                                                                                                                        |                                                                                                                                                           |                           |           |     |                    |                                        |          |    |                 |                                   |     |
| Projected Long Term Issuance - Cas<br>2023-24*                                                                                                            |                                                                                                                                                           |                           |           |     |                    |                                        |          |    |                 | 2024-25                           |     |
| 2023-24*                                                                                                                                                  | 2023-24*                                                                                                                                                  |                           |           |     |                    |                                        |          |    |                 | 2025-26                           |     |